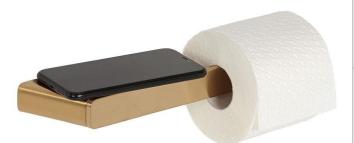

## geesa.

| Brand :          | Geesa, Netherlands                                                  |
|------------------|---------------------------------------------------------------------|
| Name :           | Shift Brushed Gold – Toilet roll holder<br>without cover with shelf |
| Item Code :      | 9924-07                                                             |
| Designer :       | Geesa                                                               |
| Color / Finish : | Brushed Gold                                                        |
| Dimensions :     | Overall (LxWxH in cm)                                               |
|                  | 30.2 x 7.7x 3.5 cm                                                  |

## Product info:

- Finishing: Coating
- Material: Brass; Stainless steel
- Mounting type: Screws
- Mounting set included: Yes
- Center to center distance (mm): 24
- Weight limit (kg): 3
- Perfect for putting your mobile phone or keys