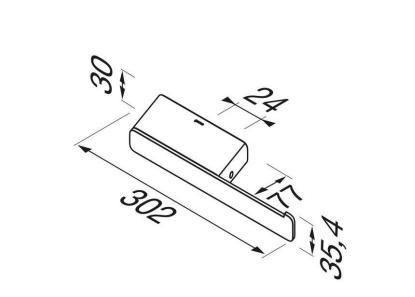

## geesa.

| Brand :          | Geesa, Netherlands                                                  |
|------------------|---------------------------------------------------------------------|
| Name :           | Shift Brushed Gold – Toilet roll holder<br>without cover with shelf |
| Item Code :      | 9924-07                                                             |
| Designer :       | Geesa                                                               |
| Color / Finish : | Brushed Gold                                                        |
| Dimensions :     | Overall (LxWxH in cm)                                               |
|                  | 30.2 x 7.7x 3.5 cm                                                  |

## Product info:

- Finishing: Coating
- Material: Brass; Stainless steel
- Mounting type: Screws
- Mounting set included: Yes
- Center to center distance (mm): 24
- Weight limit (kg): 3
- Perfect for putting your mobile phone or keys